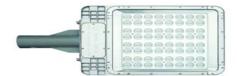

## LED Street Light(120W) Components

LED: Genesis, Epistar Driver: Radiator:

IP67

Back (LED Street Light 120W)