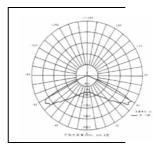

**Light Distribution Curve** 

|  |  | <br>_ |  |
|--|--|-------|--|
|  |  |       |  |
|  |  |       |  |
|  |  |       |  |
|  |  |       |  |
|  |  |       |  |
|  |  |       |  |
|  |  |       |  |
|  |  |       |  |
|  |  |       |  |
|  |  |       |  |
|  |  |       |  |
|  |  |       |  |
|  |  |       |  |
|  |  |       |  |
|  |  |       |  |
|  |  |       |  |
|  |  |       |  |
|  |  |       |  |
|  |  |       |  |
|  |  |       |  |
|  |  |       |  |
|  |  |       |  |
|  |  |       |  |
|  |  |       |  |
|  |  |       |  |
|  |  |       |  |
|  |  |       |  |
|  |  |       |  |
|  |  |       |  |
|  |  |       |  |
|  |  |       |  |
|  |  |       |  |
|  |  |       |  |
|  |  |       |  |
|  |  |       |  |
|  |  |       |  |
|  |  |       |  |
|  |  |       |  |
|  |  |       |  |
|  |  |       |  |
|  |  |       |  |
|  |  |       |  |