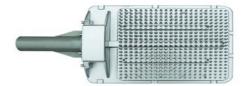

## LED Street Light(120W) Components

LED: Genesis, Epistar Driver: Radiator:

IP67

Back (LED Street Light 120W)