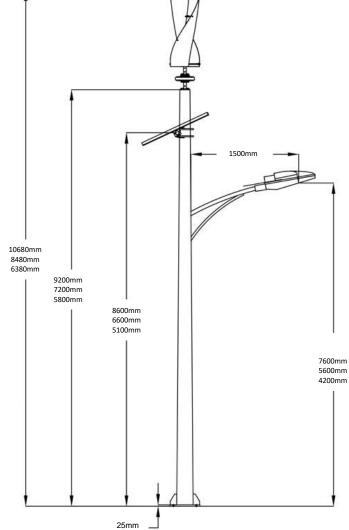

## 5.8mtr Hybrid Street Light Solution

- \* 5800mm galvanised pole
- \* 1100mm streetlight support arm
- \* Solar panel support brackets
- \* 30watt LED street light head
- \* MPPT hybrid street light controller
- \* 2pcs 12volt 50Ah LiFePO4 batteries (installed to rear of solar panels)
- \* 2pcs 70watts solar panels
- \* 1pc 40watts wind turbine (new 3rd generation high efficiency blades)
- \* All cabling which is installed within the pole on delivery
- \* All foundation material (steel rods only, does not include concrete)

## 7.2mtr Hybrid Street Light Solution

- \* 7200mm galvanised pole
- \* 1100mm streetlight support arm
- \* Solar panel support brackets
- \* 60watt LED street light head
- \* MPPT hybrid street light controller
- \* 2pcs 12volt 50Ah LiFePO4 batteries (installed to rear of solar panels)
- \* 2pcs 80watts solar panels
- \* 1pc 60watts wind turbine (new 3rd generation high efficiency blades)
- \* All cabling which is installed within the pole on delivery
- \* All foundation material (steel rods only, does not include concrete)

## 9.2mtr Hybrid Street Light Solution

- \* 9200mm galvanised pole
- \* 1100mm streetlight support arm
- \* Solar panel support brackets
- \* 80watt LED street light head
- \* MPPT hybrid street light controller
- \* 2pcs 12volt 100Ah LiFePO4 batteries (installed to rear of solar panels)
- 2pcs 120watts solar panels
- \* 1pc 100watts wind turbine (new 3rd generation high efficiency blades)
- \* All cabling which is installed within the pole on delivery
- \* All foundation material (steel rods only, does not include concrete)